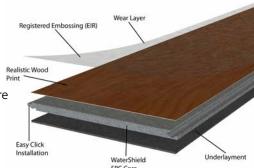

#### STRENGTH...

Industry leading 30mil wear layer is Thicker than previous SPC products creating increased durability

#### **ULTRA-REALISTIC VISUALS...**

Registered embossing (EIR), w/30mil wear layer creates an Ultra-Realistic wood texture