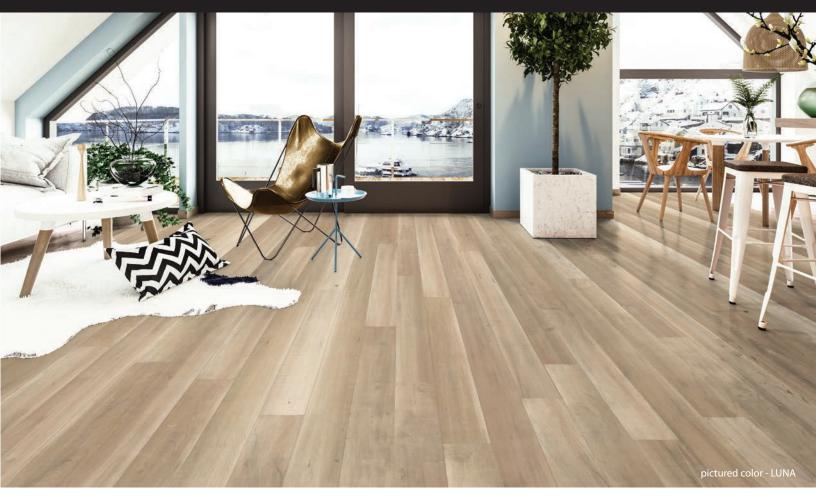

# The SAGA VILLA Series

American Maple... Ultra-Modern Sophistication.

The Saga Villa Series features soft-grain American maple skillfully crafted and triple hand-stained to produce unique depth of color to each individual plank. There are nine colors total ranging from chic light browns to trendy taupes that can easily be matched to modern furniture. Each plank is six feet in length, producing a long, fluid look; and, is random sawn, adding character to your flooring. From modern homes to luxury beach houses, the Saga Villa Series is the perfect floor to living in sophistication and style.

#### VISUALS...

American Sourced Maple with an Ultra Low Sheen, Signaling Modern Sophistication