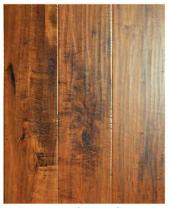

## FinglishFub

APPLEJACK (HICKORY) AME-EH19001

WHISKEY (MAPLE) AME-EM19002

STOUT (MAPLE) AME-EM19005

PORTER (HICKORY) AME-ESH19001

RYE (HICKORY) AME-EH19002

BRANDY WINE (MAPLE) AME-EM19003

COGNAC (MAPLE) AME-EM19006

SCOTCH (HICKORY) AME-ESH19002

SMOKED BOURBON (MAPLE) AME-EM19001

AMBER ALE (MAPLE) AME-EM19004

MOONSHINE (MAPLE) AME-EM19007

PILSNER (HICKORY) AME-ESH19003

johnson.hardwood<sup>®</sup>

www.johnsonhardwood.com

\*Product pictures only show a small portion of the floor, and may not represent the true color of the product. Please refer to the Johnson Hardwood website for more product photos.