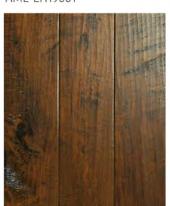

## FinglishFub

APPLEJACK (HICKORY) AME-EH19001

WHISKEY (MAPLE) AME-EM19002

STOUT (MAPLE) AME-EM19005

PORTER (HICKORY) AME-ESH19001

RYE (HICKORY) AME-EH19002

BRANDY WINE (MAPLE) AME-EM19003

COGNAC (MAPLE) AME-EM19006