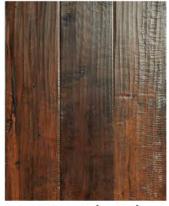

## FinglishFub

APPLEJACK (HICKORY) AME-EH19001

WHISKEY (MAPLE) AME-EM19002

STOUT (MAPLE) AME-EM19005

PORTER (HICKORY) AME-ESH19001

RYE (HICKORY) AME-EH19002

BRANDY WINE (MAPLE) AME-EM19003

COGNAC (MAPLE) AME-EM19006

SCOTCH (HICKORY) AME-ESH19002

SMOKED BOURBON (MAPLE) AME-EM19001

AMBER ALE (MAPLE) AME-EM19004

MOONSHINE (MAPLE) AME-EM19007

PILSNER (HICKORY) AME-ESH19003

johnson.hardwood<sup>®</sup>

www.johnsonhardwood.com