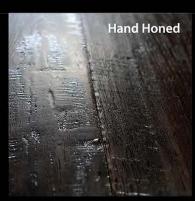

- Handscraped
- Long-Lasting Durability
- 11 Step Aluminum Oxide

Our craftsmen have delicately scraped and hand honed this floor to resemble the look of Old English Pubs where friends, family and travelers gathered to relax and converse in a warm and inviting atmosphere. The long 7 foot planks give the look of times gone by.

We used a character grade maple to bring out the natural beauty of the wood grain, along with filled splits and knots for more of that old world look.