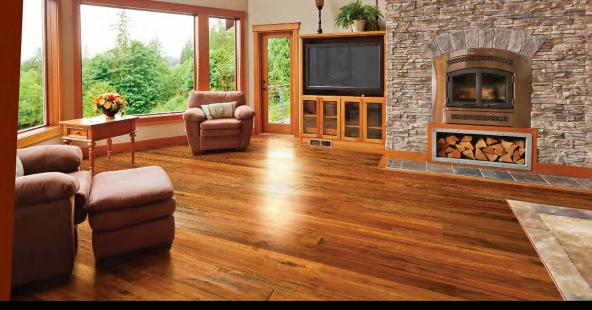

- Handscraped
- Long-Lasting Durability
- 11 Step Aluminum Oxide

Our craftsmen have delicately scraped and hand honed this floor to resemble the look of Old English Pubs where friends, family and travelers gathered to relax and converse in a warm and inviting atmosphere. The long 7 foot planks give the look of times gone by.

We used a character grade maple to bring out the natural beauty of the wood grain, along with filled splits and knots for more of that old world look.