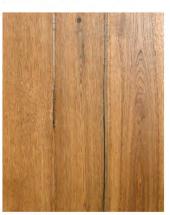

## FinglishFub

APPLEJACK (HICKORY) AME-EH19001

WHISKEY (MAPLE) AME-EM19002

STOUT (MAPLE) AME-EM19005

PORTER (HICKORY) AME-ESH19001

RYE (HICKORY) AME-EH19002

BRANDY WINE (MAPLE) AME-EM19003

COGNAC (MAPLE) AME-EM19006

SCOTCH (HICKORY) AME-ESH19002

SMOKED BOURBON (MAPLE) AME-EM19001

AMBER ALE (MAPLE) AME-EM19004

MOONSHINE (MAPLE) AME-EM19007

PILSNER (HICKORY) AME-ESH19003

johnson.hardwood<sup>®</sup>

www.johnsonhardwood.com

\*Product pictures only show a small portion of the floor, and may not represent the true color of the product. Please refer to the Johnson Hardwood website for more product photos.