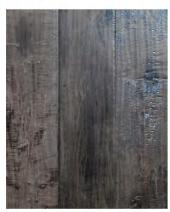

SCOTCH (HICKORY) AME-ESH19002

SMOKED BOURBON (MAPLE) AME-EM19001

AMBER ALE (MAPLE) AME-EM19004

MOONSHINE (MAPLE) AME-EM19007

PILSNER (HICKORY) AME-ESH19003

johnson.hardwood<sup>®</sup>

www.johnsonhardwood.com