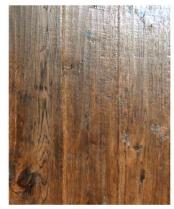

- Handscraped
- Long-Lasting Durability
- 11 Step Aluminum Oxide

Our craftsmen have delicately scraped and hand honed this floor to resemble the look of Old English Pubs where friends, family and travelers gathered to relax and converse in a warm and inviting atmosphere. The long 7 foot planks give the look of times gone by.

We used a character grade maple to bring out the natural beauty of the wood grain, along with filled splits and knots for more of that old world look.