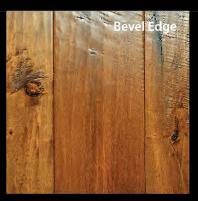

- Handscraped
- Long-Lasting Durability
- 11 Step Aluminum Oxide

Our craftsmen have delicately scraped and hand honed this floor to resemble the look of Old English Pubs where friends, family and travelers gathered to relax and converse in a warm and inviting atmosphere. The long 7 foot planks give the look of times gone by.

We used a character grade maple to bring out the natural beauty of the wood grain, along with filled splits and knots for more of that old world look.