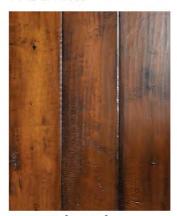

## FinglishFub

APPLEJACK (HICKORY) AME-EH19001

WHISKEY (MAPLE) AME-EM19002

STOUT (MAPLE) AME-EM19005

PORTER (HICKORY) AME-ESH19001

RYE (HICKORY) AME-EH19002

BRANDY WINE (MAPLE) AME-EM19003

COGNAC (MAPLE) AME-EM19006

SCOTCH (HICKORY) AME-ESH19002

SMOKED BOURBON (MAPLE) AME-EM19001

AMBER ALE (MAPLE) AME-EM19004

MOONSHINE (MAPLE) AME-EM19007

PILSNER (HICKORY) AME-ESH19003

johnson.hardwood<sup>®</sup>

www.johnsonhardwood.com