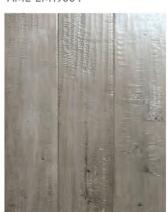

## FinglishFub

APPLEJACK (HICKORY) AME-EH19001

WHISKEY (MAPLE) AME-EM19002

STOUT (MAPLE) AME-EM19005

PORTER (HICKORY) AME-ESH19001

RYE (HICKORY) AME-EH19002

BRANDY WINE (MAPLE) AME-EM19003

COGNAC (MAPLE) AME-EM19006

SCOTCH (HICKORY) AME-ESH19002

SMOKED BOURBON (MAPLE) AME-EM19001

AMBER ALE (MAPLE) AME-EM19004

MOONSHINE (MAPLE) AME-EM19007

PILSNER (HICKORY) AME-ESH19003

johnson.hardwood<sup>®</sup>

www.johnsonhardwood.com

\*Product pictures only show a small portion of the floor, and may not represent the true color of the product. Please refer to the Johnson Hardwood website for more product photos.