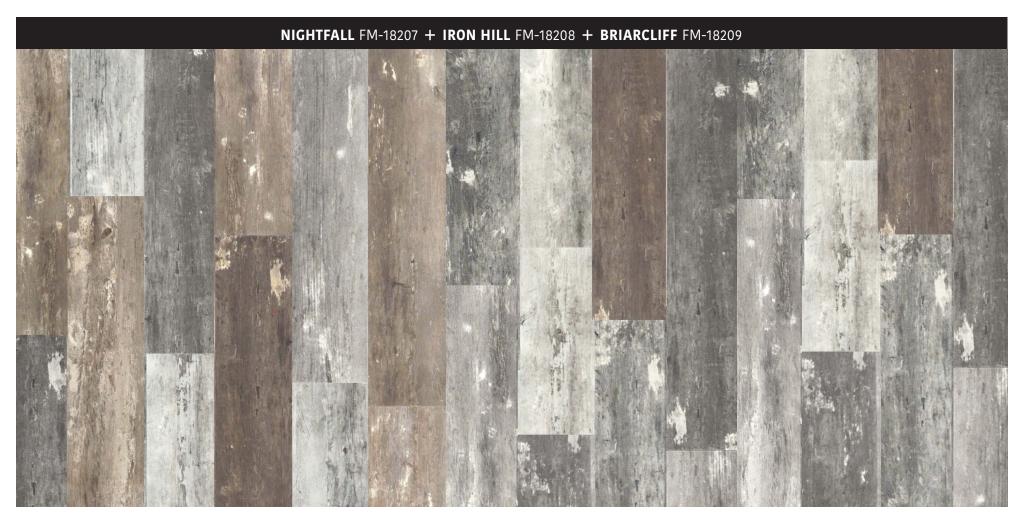

## WEATHERED LOOK

- Green Guard Gold
- WaterShield SPC Rigid Core Hybrid
- iSO-PAD Sound Control Premium Underlayment





















## WEATHERED LOOK

Bring the past to the present and last till the future. Own a piece of history from the humblest of times when experienced farmers raised their barns and called it home. The Farmhouse Manor series combines innovative rigid core technology to create water-resistant and durable flooring with the beauty of aged reclaimed wood. From rustic browns to modest tints of grey, the charming visuals of Farmhouse Manor is sure to make an everlasting impression for generations to come.



MIX AND MATCH TO BE UNIQUE