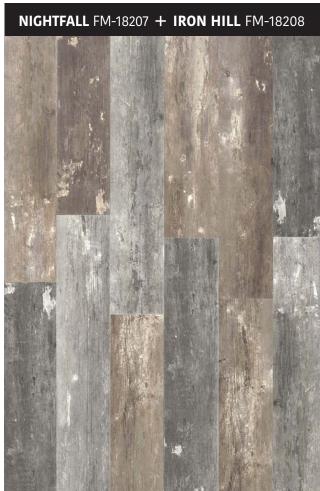

## WEATHERED LOOK

- Green Guard Gold
- WaterShield SPC Rigid Core Hybrid
- iSO-PAD Sound Control Premium Underlayment





















## WEATHERED LOOK

Bring the past to the present and last till the future. Own a piece of history from the humblest of times when experienced farmers raised their barns and called it home. The Farmhouse Manor series combines innovative rigid core technology to create water-resistant and durable flooring with the beauty of aged reclaimed wood. From rustic browns to modest tints of grey, the charming visuals of Farmhouse Manor is sure to make an everlasting impression for generations to come.



MIX AND MATCH TO BE UNIQUE