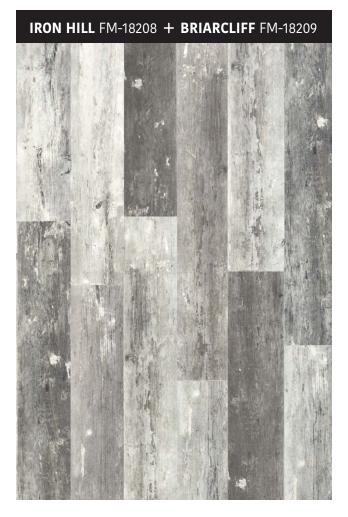

## WEATHERED LOOK

- Green Guard Gold
- WaterShield SPC Rigid Core Hybrid
- iSO-PAD Sound Control Premium Underlayment





















## WEATHERED LOOK

Bring the past to the present and last till the future. Own a piece of history from the humblest of times when experienced farmers raised their barns and called it home. The Farmhouse Manor series combines innovative rigid core technology to create water-resistant and durable flooring with the beauty of aged reclaimed wood. From rustic browns to modest tints of grey, the charming visuals of Farmhouse Manor is sure to make an everlasting impression for generations to come.



MIX AND MATCH TO BE UNIQUE