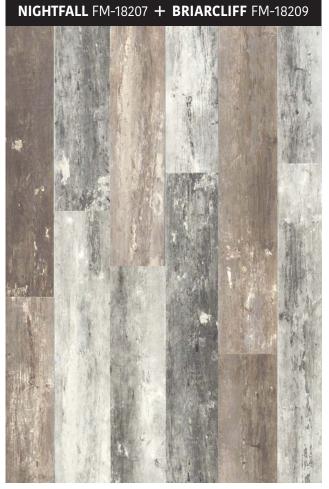

## WEATHERED LOOK

Bring the past to the present and last till the future. Own a piece of history from the humblest of times when experienced farmers raised their barns and called it home. The Farmhouse Manor series combines innovative rigid core technology to create water-resistant and durable flooring with the beauty of aged reclaimed wood. From rustic browns to modest tints of grey, the charming visuals of Farmhouse Manor is sure to make an everlasting impression for generations to come.

MIX AND MATCH TO BE UNIQUE