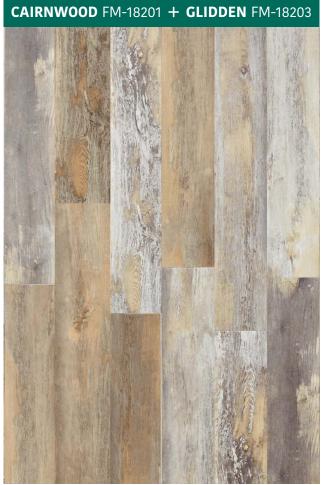

## RECLAIMED LOOK

- Green Guard Gold
- WaterShield SPC Rigid Core Hybrid
- iSO-PAD Sound Control Premium Underlayment

MIX AND MATCH TO BE UNIQUE

MIX AND MATCH TO BE UNIQUE