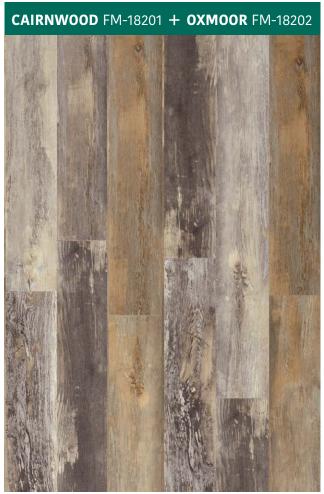

## RECLAIMED LOOK

- Green Guard Gold
- WaterShield SPC Rigid Core Hybrid
- iSO-PAD Sound Control Premium Underlayment









MIX AND MATCH TO BE UNIQUE











## RECLAIMED LOOK

Bring the past to the present and last till the future. Own a piece of history from the humblest of times when experienced farmers raised their barns and called it home. The Farmhouse Manor series combines innovative rigid core technology to create water-resistant and durable flooring with the beauty of aged reclaimed wood. From rustic browns to modest tints of grey, the charming visuals of Farmhouse Manor is sure to make an everlasting impression for generations to come.



MIX AND MATCH TO BE UNIQUE