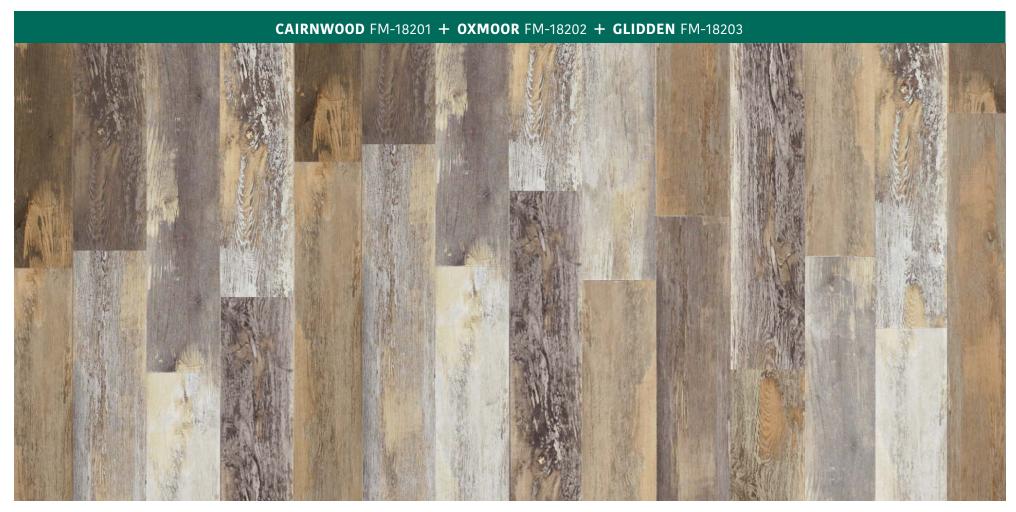

## RECLAIMED LOOK

- Green Guard Gold
- WaterShield SPC Rigid Core Hybrid
- iSO-PAD Sound Control Premium Underlayment

MIX AND MATCH TO BE UNIQUE

## RECLAIMED LOOK

Bring the past to the present and last till the future. Own a piece of history from the humblest of times when experienced farmers raised their barns and called it home. The Farmhouse Manor series combines innovative rigid core technology to create water-resistant and durable flooring with the beauty of aged reclaimed wood. From rustic browns to modest tints of grey, the charming visuals of Farmhouse Manor is sure to make an everlasting impression for generations to come.

MIX AND MATCH TO BE UNIQUE