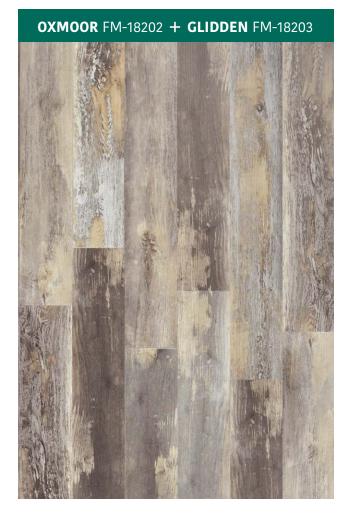

## RECLAIMED LOOK

- Green Guard Gold
- WaterShield SPC Rigid Core Hybrid
- iSO-PAD Sound Control Premium Underlayment









MIX AND MATCH TO BE UNIQUE











## RECLAIMED LOOK

Bring the past to the present and last till the future. Own a piece of history from the humblest of times when experienced farmers raised their barns and called it home. The Farmhouse Manor series combines innovative rigid core technology to create water-resistant and durable flooring with the beauty of aged reclaimed wood. From rustic browns to modest tints of grey, the charming visuals of Farmhouse Manor is sure to make an everlasting impression for generations to come.



MIX AND MATCH TO BE UNIQUE